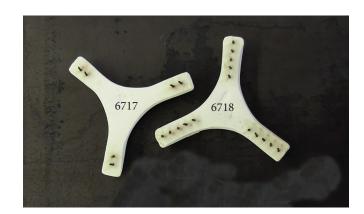

2 3/4" Triangle Firing Stilt

3 5/8" Triangle Firing Stilt

15

10

6713

6714

| QUANTITY | PART # | PART NAME                      |
|----------|--------|--------------------------------|
| 2        | 6717   | 12 x 6 Bar, 4 1/4" Pt. to Pt.  |
| 0        | 6718   | 12 x 15 Bar, 4 1/4" Pt. to Pt. |