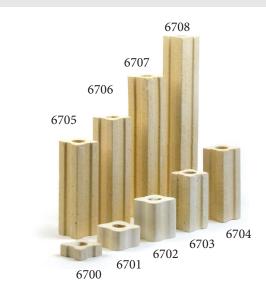

| 1 | 6410 | Orton Self-Supporting  |
|---|------|------------------------|
|   |      | 06 Witness Cones 25/cs |

**1.5" Square Kiln Posts:** These classic kiln posts were designed for all kilns and can be used in temperatures up to 2400° F. Rounded edges help minimize chipping and provide a little bit more support for shelves.

| PART # | PART NAME                                            |
|--------|------------------------------------------------------|
| 6700   | 1/2" Square Kiln Post                                |
| 6701   | 1" Square Kiln Post                                  |
| 6702   | 2" Square Kiln Post                                  |
| 6703   | 3" Square Kiln Post                                  |
| 6704   | 4" Square Kiln Post                                  |
| 6705   | 5" Square Kiln Post                                  |
| 6706   | 6" Square Kiln Post                                  |
| 6707   | 8" Square Kiln Post                                  |
| 6708   | 10" Square Kiln Post                                 |
|        | 6700<br>6701<br>6702<br>6703<br>6704<br>6705<br>6706 |