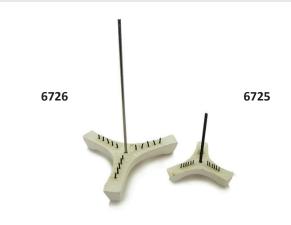

**E Series:** Bar Firing Stilts with Metal Wires Designed for heavier wares that need inner support

| QUANTITY | PART # | PART NAME                |
|----------|--------|--------------------------|
| 2        | 6725   | 2 3/4" Bar, 2 3/4" Wires |
| 2        | 6726   | 4 1/2" Bar, 5 3/4" Wires |