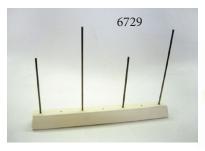

## **Specialty Stilts**

| QUANTITY | PART # | PART NAME                                                                                                                                             |
|----------|--------|-------------------------------------------------------------------------------------------------------------------------------------------------------|
| 4        | 6728   | Hexagon Bed of Nails 92<br>Pins. Suitable for small<br>bisquies & kids items.                                                                         |
| 2        | 6729   | Special Egg Bar, 10" L, 7 Holes w/ two 4" wire rods and two 6" wire rods. Designed for eggs and figurines. Allows for wider forms with smaller holes. |