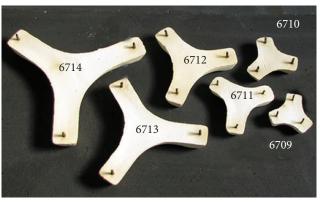

2 3/4" Triangle Firing Stilt

3 5/8" Triangle Firing Stilt

15

10

6713

6714

| QUANTITY | PART # | PART NAME                      |
|----------|--------|--------------------------------|
| 2        | 6717   | 12 x 6 Bar, 4 1/4" Pt. to Pt.  |
| 0        | 6718   | 12 x 15 Bar, 4 1/4" Pt. to Pt. |