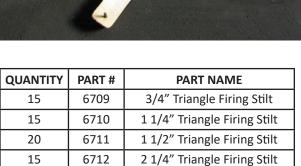

2 3/4" Triangle Firing Stilt

3 5/8" Triangle Firing Stilt

15

10

6713

6714

| QUANTITY | PART # | PART NAME                      |
|----------|--------|--------------------------------|
| 2        | 6717   | 12 x 6 Bar, 4 1/4" Pt. to Pt.  |
| 0        | 6718   | 12 x 15 Bar, 4 1/4" Pt. to Pt. |