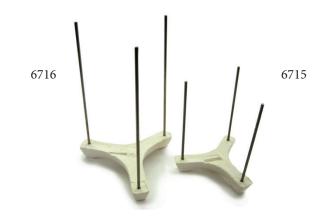

**H Series:** Triangle Base with Removable Rods Designed for heavier wares that need inner support

| QUANTITY | PART # | PART NAME            |
|----------|--------|----------------------|
| 0        | 6715   | 3" Base with 4" Rods |
| 1        | 6716   | 4" Base with 6" Rods |