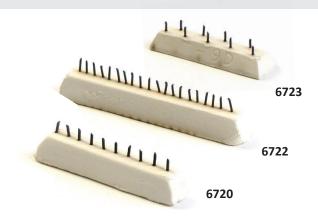

## **STARTER PACKAGE KILN ACCESSORIES - per kiln -** Continued

**D Series:** Bar Firing Stilts with Metal Wires Designed for hard to stilt pieces

| QUANTITY | PART # | PART NAME           |
|----------|--------|---------------------|
| 0        | 6720   | 3 1/4" Bar, 10 Pts. |
| 2        | 6722   | 4" Bar, 20 Pts.     |
| 0        | 6723   | 3 1/2" Bar, 9 Pts.  |