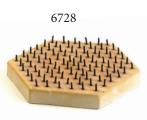

## **Specialty Stilts**

| QUANTITY | PART # | PART NAME                                                                                                                                             |
|----------|--------|-------------------------------------------------------------------------------------------------------------------------------------------------------|
| 4        | 6728   | Hexagon Bed of Nails 92<br>Pins. Suitable for small<br>bisquies & kids items.                                                                         |
| 2        | 6729   | Special Egg Bar, 10" L, 7 Holes w/ two 4" wire rods and two 6" wire rods. Designed for eggs and figurines. Allows for wider forms with smaller holes. |