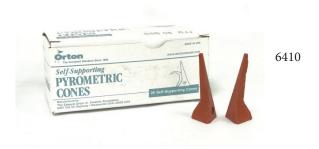

| 1 | 6410 | Orton Self-Supporting  |
|---|------|------------------------|
|   |      | 06 Witness Cones 25/cs |

**1.5" Square Kiln Posts:** These classic kiln posts were designed for all kilns and can be used in temperatures up to 2400° F. Rounded edges help minimize chipping and provide a little bit more support for shelves.