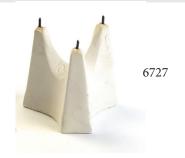

**F Series:** Tall Firing Stilt with Metal Wires Designed for platters, lids, deep-footed ware and objects with overhang.

| QUANTITY | PART # | PART NAME                        |
|----------|--------|----------------------------------|
| 6        | 6727   | 3" Tall Stilt, 2 1/8" Pt. to Pt. |